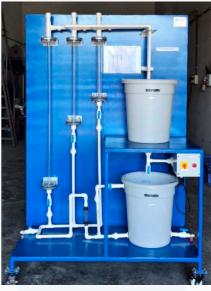

## **Advanced Adsorption** For Effluent Treatment

Efficient and eco-friendly solutions for industrial wastewater

Mini - adsorption System

## **About System**

The Advanced Adsorption Unit for Effluent Characterization and Treatment is a state-ofthe-art solution designed to purify industrial wastewater by removing a wide range of compounds. Utilizing the adsorption process, this unit ensures the effective removal of non-degradable organic compounds, making it ideal for treating groundwater, drinking water, and process water. With a robust design and advanced technology, this unit is perfect for industries looking to enhance their wastewater treatment processes.

## **Key Feature**

- High-Efficiency Adsorption Process
- Versatile Adsorbents selection
- Multiple options for the flow selection (Series ,Parallel, Reverse etc.)
- BOD, COD, TSS measuring advance meter for the water testing
- Dual-Column Design
- Regeneration Capability
- **Durable Construction**